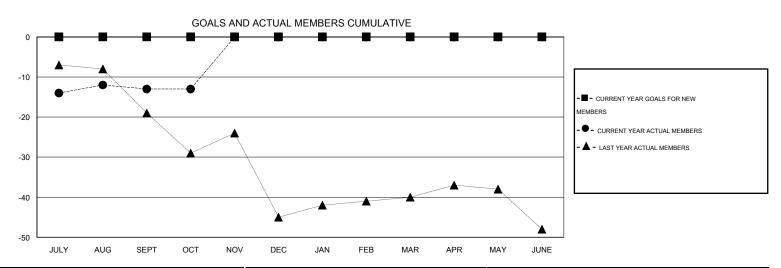

## **LOCATION PENNSYLVANIA**

| GMT CA I | GM | T CA | 1 |
|----------|----|------|---|
|----------|----|------|---|

|                       |                  | Clubs     |                  |                       |               |                    | Members                             |                    |                  |
|-----------------------|------------------|-----------|------------------|-----------------------|---------------|--------------------|-------------------------------------|--------------------|------------------|
| RESULTS FOR 2015-2016 |                  |           |                  | RESULTS FOR 2015-2016 |               |                    |                                     |                    |                  |
| QUARTER               | NEW CLUB<br>GOAL | NEW CLUBS | DROPPED<br>CLUBS | NET<br>GAIN/LOSS      | QUARTER       | NEW MEMBER<br>GOAL | CHARTER AND<br>NEW MEMBERS<br>ADDED | DROPPED<br>MEMBERS | NET<br>GAIN/LOSS |
| JULY/AUG/SEPT         | 0                | 0         | 0                | 0                     | JULY/AUG/SEPT | 0                  | 15                                  | 28                 | -13              |
| OCT/NOV/DEC           | 0                | 0         | 0                | 0                     | OCT/NOV/DEC   | 0                  | 10                                  | 10                 | 0                |
| JAN/FEB/MAR           | 0                | 0         | 0                | 0                     | JAN/FEB/MAR   | 0                  | 0                                   | 0                  | 0                |
| APR/MAY/JUNE          | 0                | 0         | 0                | 0                     | APR/MAY/JUNE  | 0                  | 0                                   | 0                  | 0                |

## GOALS AND ACTUAL NEW CLUBS CUMULATIVE

| DROPPED CLUBS: 0 |    | 12 CLUBS OF 34 ADDED 1 OR MORE | GENDER DISTRIBUTION  |                              |     |
|------------------|----|--------------------------------|----------------------|------------------------------|-----|
|                  |    | NEW MEMBERS                    | MALE<br>FEMALE       | 761 (71.79%)<br>299 (28.21%) |     |
| DROPPED MEMBERS  |    |                                | PEWALE               | 200 (20.2170)                |     |
| DECEASED         | 6  | CLICK HERE FOR HEALTH          |                      |                              | 252 |
| CLUB CANCELLED   | 0  | ASSESSMENT DATA                | FAMILY UNIT MEMBERS  |                              | 250 |
| OTHER            | 32 |                                | HEAD OF HOUSEHOLD    |                              | 117 |
| TOTAL            | 38 |                                | NON-HEAD OF HOUSEHOL | D                            | 133 |